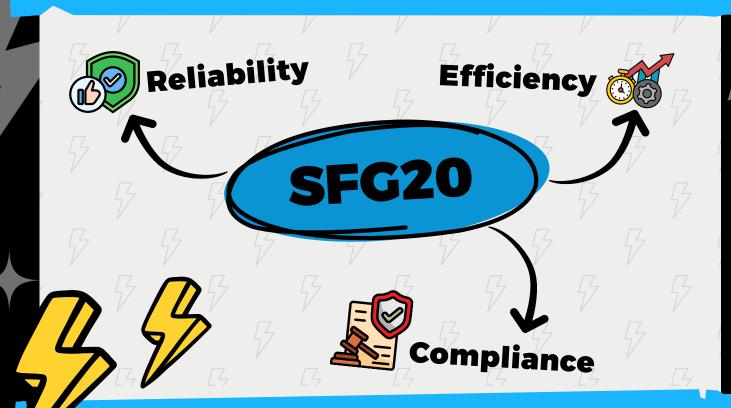

## WHY SFG20 MATTERS FOR YOUR BUSINESS

The SFG20 framework is critical for vital systems like UPS. By choosing BCL Power, you guarantee the highest standards of reliability, efficiency, and compliance for your UPS system.