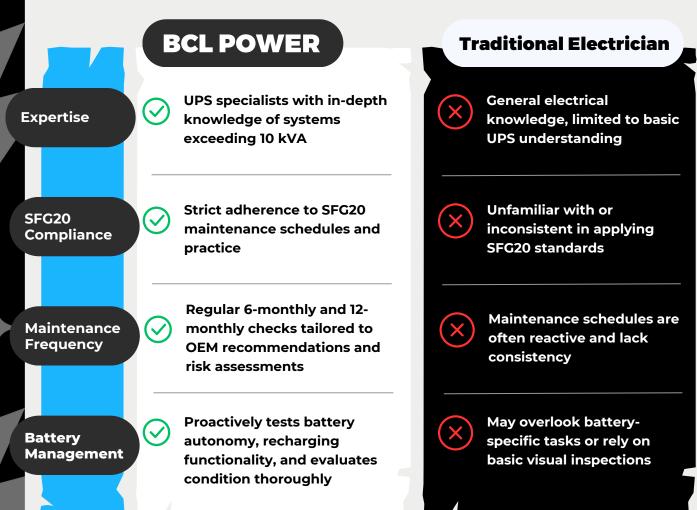

## ARE YOU USING A GENERAL ELECTRICIAN OR A UPS SPECIALIST TO MAINTAIN YOUR UPS?

Think of a UPS as the heartbeat of your critical systems. Would you trust a GP to perform heart surgery, or would you insist on a cardiologist?

# KEY BENEFITS OF CHOOSING BCL POWER

Choosing BCL Power means investing in UPS maintenance that goes beyond the basics — our specialist approach ensures compliance, longevity, and uninterrupted performance for your critical systems.

### **Expertise Beyond the Basics**

We offer specialised care for high-capacity systems, something general electricians cannot match.